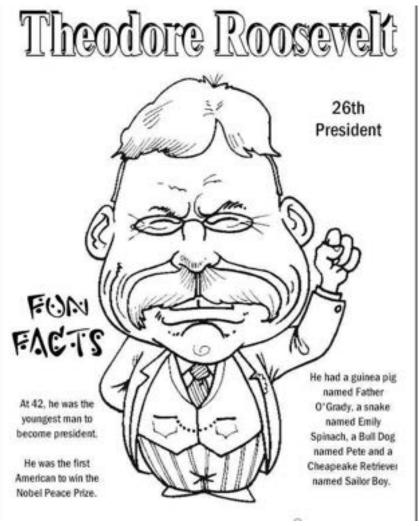

Theodore Rossevelt became known as the calonal of the "Rough Riden" who led the charge up Son Juan Hill in the Spanish American Wor. the became President other McKinley's death and was re-elected in 1904.